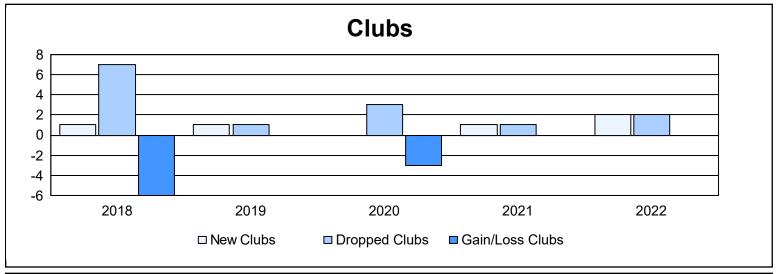

District 46 As of June 2022 Cumulative

| Year      | New<br>Clubs | Dropped<br>Clubs | Gain/<br>Loss<br>Clubs | New<br>Members | Charter<br>Members | Reinstate<br>Members | Transfer<br>Members | Total<br>Member<br>Added | Total<br>Members<br>Dropped | Gain/<br>Loss<br>Members |
|-----------|--------------|------------------|------------------------|----------------|--------------------|----------------------|---------------------|--------------------------|-----------------------------|--------------------------|
| 2017-2018 | 1            | 7                | -6                     | 152            | 44                 | 6                    | 17                  | 219                      | 385                         | -166                     |
| 2018-2019 | 1            | 1                | 0                      | 163            | 23                 | 9                    | 13                  | 208                      | 219                         | -11                      |
| 2019-2020 | 0            | 3                | -3                     | 111            | 0                  | 4                    | 12                  | 127                      | 195                         | -68                      |
| 2020-2021 | 1            | 1                | 0                      | 116            | 44                 | 5                    | 8                   | 173                      | 202                         | -29                      |
| 2021-2022 | 2            | 2                | 0                      | 179            | 47                 | 9                    | 18                  | 253                      | 220                         | 33                       |
| Average   | 1            | 3                | -2                     | 144            | 32                 | 7                    | 14                  | 196                      | 244                         | -48                      |